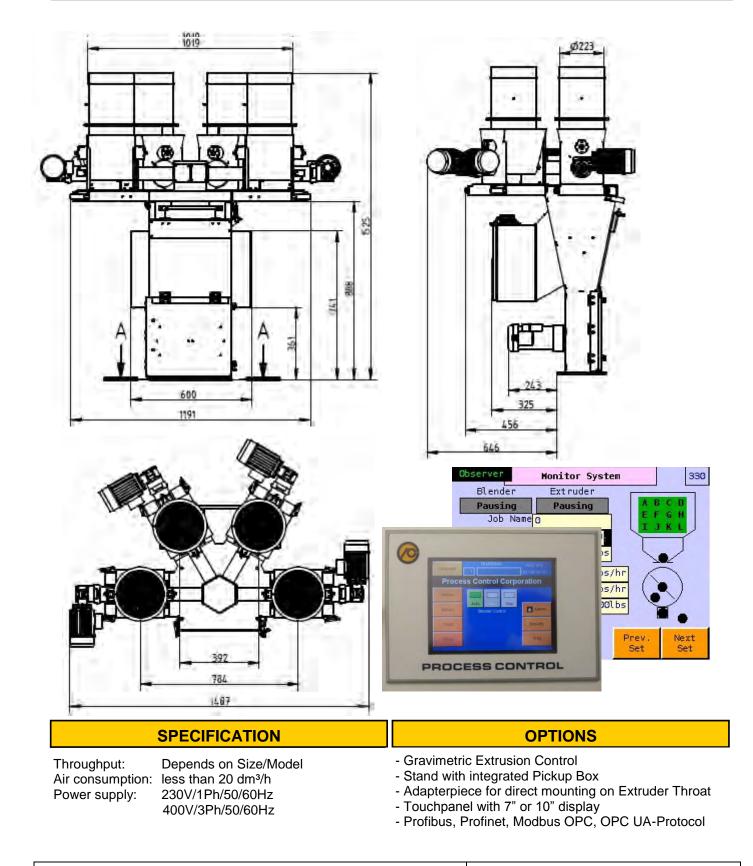

Available for many applications, to create a mixture of powders and granulates. Throughputs up to 250kg/h.

Completely designed and developed in our Germany facility.

All parts in touch with the ingredients are made of 1.4301-stainless steel, to use in various industrial applications.