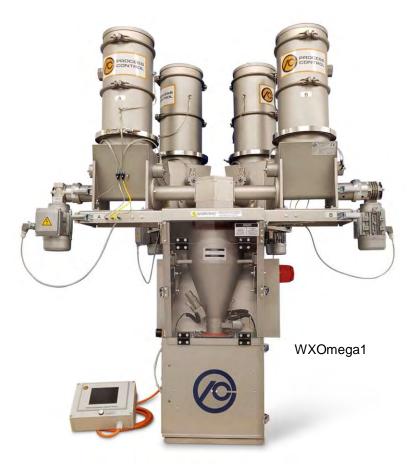

# GUARDIAN<sup>®</sup> WXOmega1

### **Powder Batch Blender**

### Tailor-made blending solutions for powders!

Process Control Corporation has introduced a brand-new powder batch blending system for up to 8 different powders and pellets.

The advantage of this new GUARDIAN® batch blender is a perfect mix of powders by the well-known Process Control accuracies. All that in a compact and dust-tight system.

Each of the powder hoppers has an integrated, matching powder screw and bridge-breaking unit.

The newly designed conical weigh-hopper has an integrated butterfly valve along with special load cell technology. Our 3D powder agitator combined with our "upturned Omega" mixing chamber creates the perfect homogenization of the blend.

Available for many applications, to create a mixture of powders and granulates. Throughputs up to 250kg/h.

Completely designed and developed in our Germany facility.

All parts in touch with the ingredients are made of 1.4301-stainless steel, to use in various industrial applications.