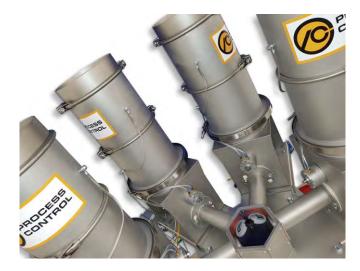

Each of the powder hoppers has an integrated, matching powder screw and bridge-breaking unit.

The newly designed conical weigh-hopper has an integrated butterfly valve along with special load cell technology. Our 3D powder agitator combined with our "upturned Omega" mixing chamber creates the perfect homogenization of the blend.